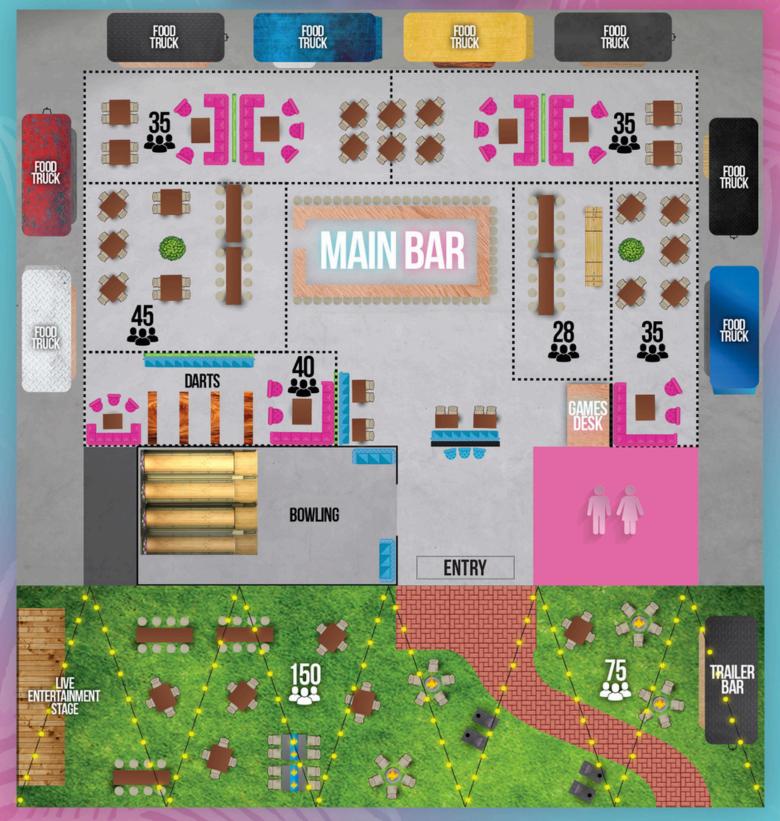

# **ROOM CAPACITIES**

# INTERIOR 300 EXTERIOR 225 ENTIRE VENUE 525

WWW.BACKYARDSOCIAL.COM