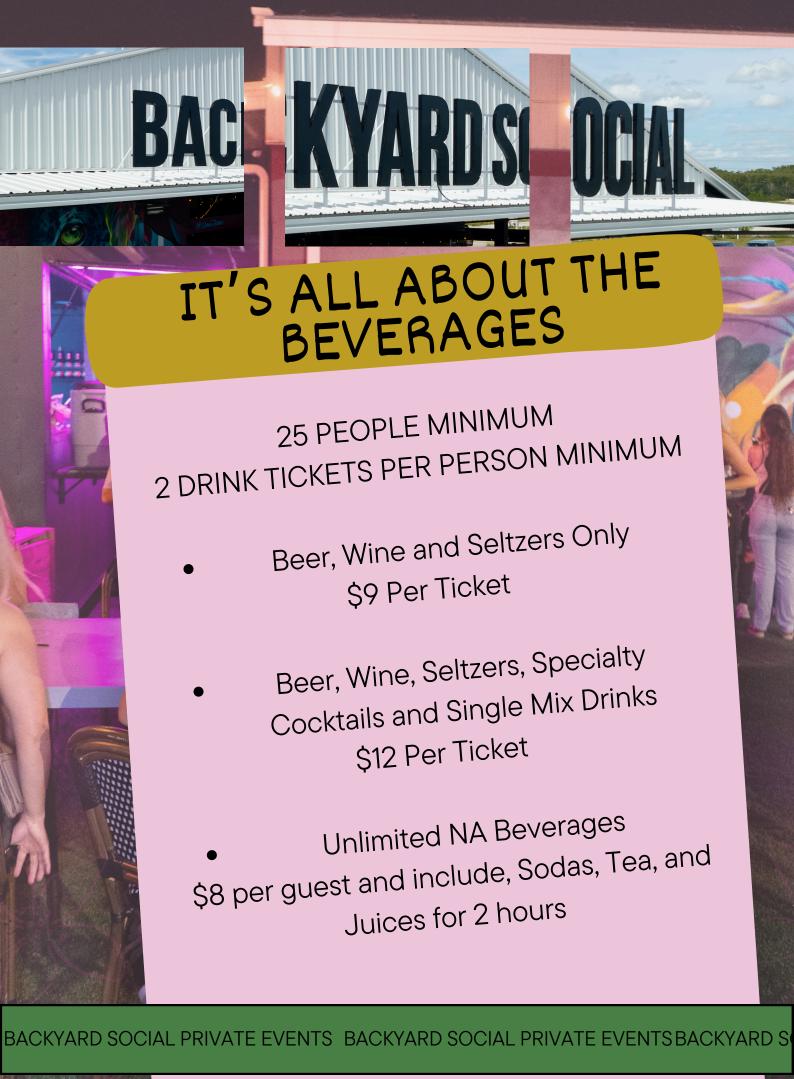

# BOOZE IN THE BACKYARD OPENBAR OPTIONS

minimum 25 people

# Wine, Beer & Seltzers

\$35/PP for 2 hours

\$45/PP for 3 hours

Wine, Beer and Seltzers, Specialty Cocktails and Single mixed drinks \$50/PP for 2 hours \$70/PP for 3 hours

# **Upgrade to a Premium Bar!**

Additional \$10/pp include spirits such as Grey Goose, Patron Silver, Buffalo Trace