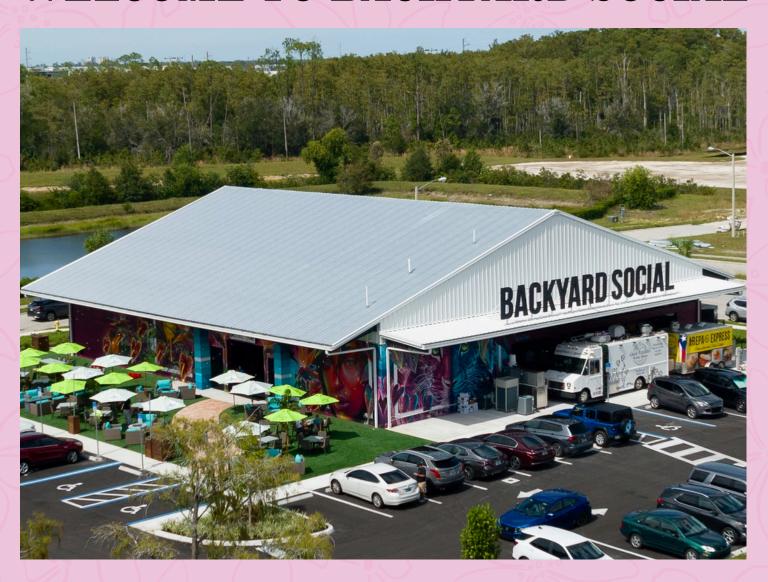

# WELCOME TO BACKYARD SOCIAL

Backyard Social is the perfect venue for your upcoming event! We have capabilities to host parties from 20-500 guests.