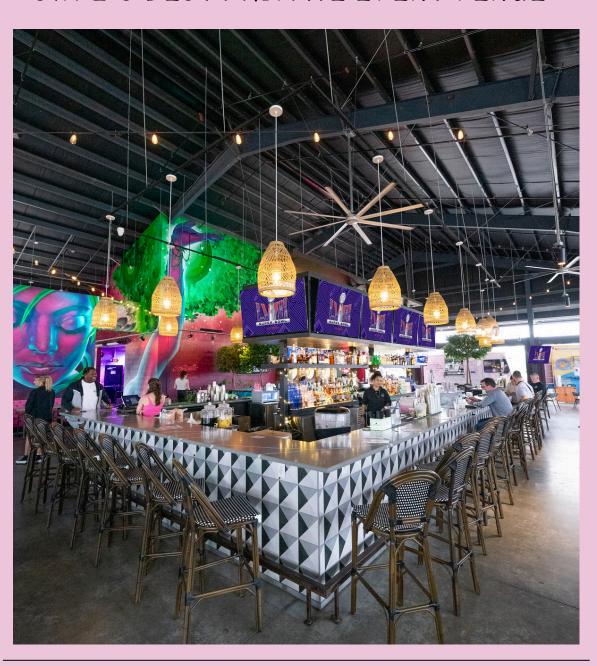

### SWFL'S BEST PRIVATE EVENT VENUE

# WELCOME TO BACKYARD SOCIAL

Backyard Social is the perfect venue for your upcoming event! We have capabilities to host parties from 20-500 guests.